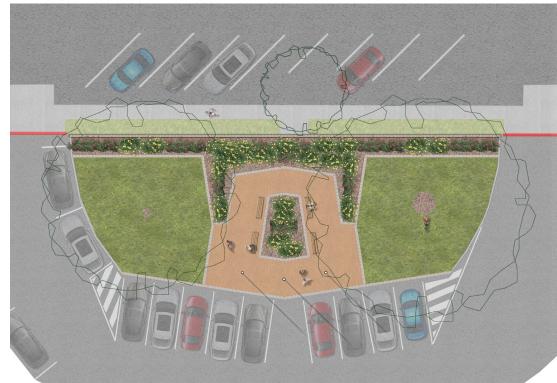

**SPACE**LAB also worked in collaboration with the Goulburn Rose Society to design a new memorial rose garden for the site which included the relocation of existing memorial roses planted by families of patients over the years.