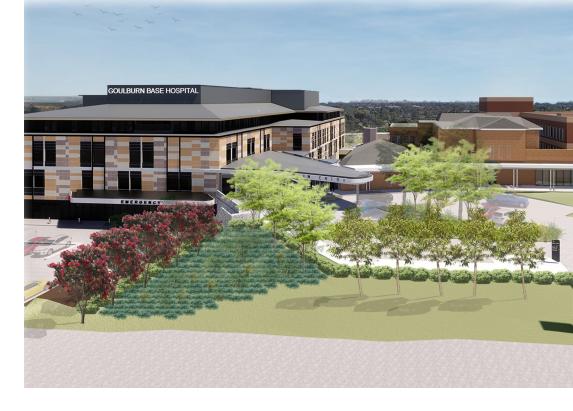

## **GOULBURN HOSPITAL**

GOULBURN, NSW

- Landscape Architecture
- Urban Design
- Communal Space Design
- Memorial Garden Design

**SPACE**LAB was engaged as part of the design team for the new \$165 million NSW Government project that will deliver a fit-for-purpose facility that will continue to deliver high-quality healthcare for the Goulburn region into the future.

**SPACE**LAB provided landscape design for the new entry areas, public and staff carparks and internal courtyard spaces. It was critical that the courtyard spaces provided a private, calming space for the patients and visitors, as well as being visually appealing from within the hospital itself. The design intent was to create green views from all areas inside to promote a relaxing and uplifting experience for those experiencing hardship and difficulty.