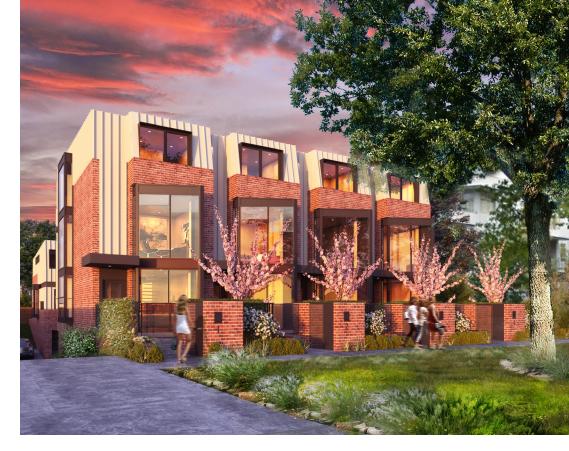

## **MACLEAY TERRACES**

TURNER, ACT

- Landscape Architecture
- Urban Planning
- Lead Consultant
- Project Feasibility
- Design Superintenence

**SPACE**LAB was engaged to undertake the Development Application, landscape masterplan design and construction documentation for an integrated residential development located at 10-12 Macleay Street, Turner. The proposal consisted of a total of 12 units across two blocks, associated open space and vehicular access works.

Working with the planners, an innovative design outcome of an integrated development was proposed, where each block owner developed their block with a common open basement driveway arrangement shared between the two.

**SPACE**LAB worked in conjunction with two separate architects on the project, each designing different unit typologies for their respective blocks. **SPACE**LAB's landscape design for the site integrated the different architectural designs with a seamless landscape across the site.