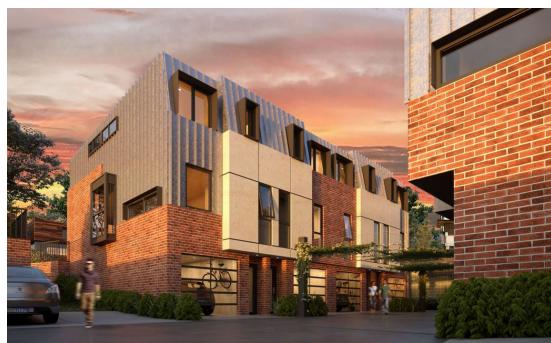

## **MACLEAY TERRACES**

TURNER, ACT

- Landscape Architecture
- Urban Planning
- Lead Consultant
- Project Feasibility
- Design Superintenence

**SPACE**LAB was engaged to undertake the Development Application, landscape masterplan design and construction documentation for an integrated residential development located at 10-12 Macleay Street, Turner. The proposal consisted of a total of 12 units across two blocks, associated open space and vehicular access works.

Working with the planners, an innovative design outcome of an integrated development was proposed, where each block owner developed their block with a common open basement driveway arrangement shared between the two.

**SPACE**LAB worked in conjunction with two separate architects on the project, each designing different unit typologies for their respective blocks. **SPACE**LAB's landscape design for the site integrated the different architectural designs with a seamless landscape across the site.