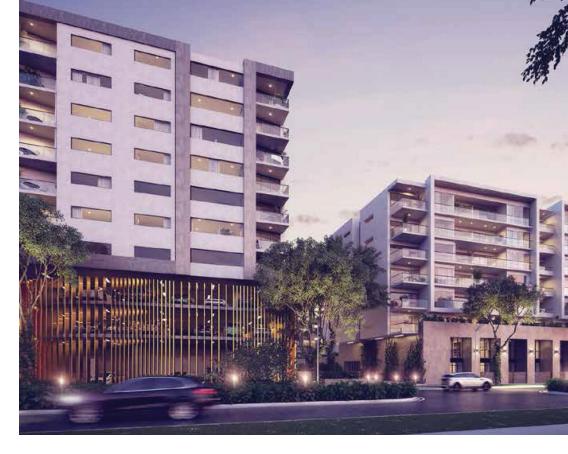

## **SOUTHPORT**

GREENWAY, ACT

- Concept Design
- Landscape Design
- Multi Unit Residential
- Detailed Design
- Urban Design

SPACELAB's brief was to design a multi-level landscape with a series of outdoor rooms and high quality sculptural elements. The materiality of the development includes exposed timber, charcoal paving, mixed planting, and water features. The central podium landscape provides recreational and visual amenity for residents in the surrounding units and the units above.