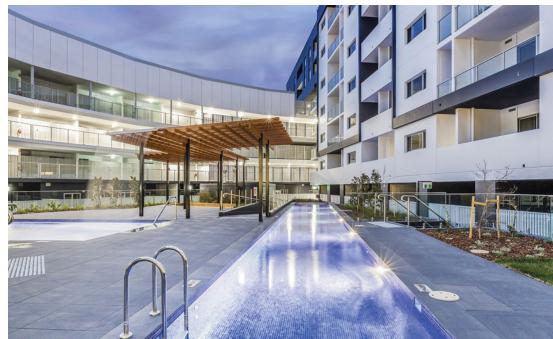

The result is a funky, resort style multi-unit development incorporating extensive landscape amenities. These include a lap pool, plunge pool, outdoor entertaining areas, a gym, and an extensive landscaped outdoor space.

The landscape on Level 5 surrounds the gym and features a water feature, seating and a pergola facing Lake Tuggeranong and Mount Taylor.