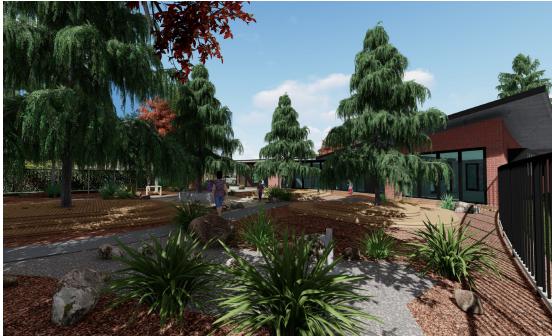

Our Landscape Architects provided a brief to the project architect to ensure that the design respected and retained high value trees on site. This incorporation of the existing landscape within the design of the building extended into the design of the children's play areas, which were designed by our landscape architects and designers to ensure the play areas could seamlessly incorporate designed play equipment.