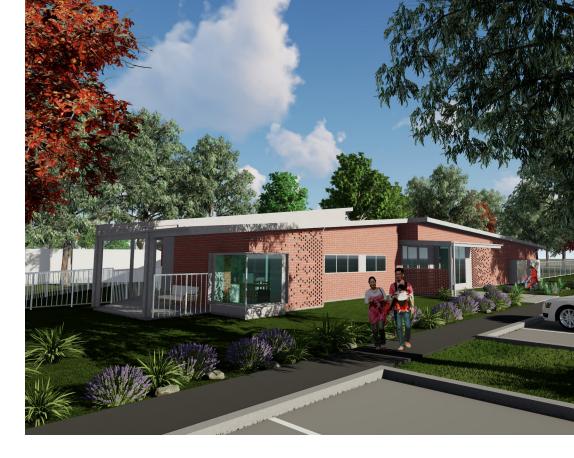

## ANGAS ST CHILDCARE

AINSLIE, ACT

- Landscape Architecture
- Statutory Planning
- Community Facilities
- Stakeholder & Community
- Placemaking

**SPACE**LAB was engaged to provide statutory planning services, landscape architecture and community consultation services for a new childcare centre in the heart of Ainslie.

Extensive stakeholder and community consultation was undertaken by **SPACE**LAB. Feedback received supported the single level design ,the scale of the building and materiality which is consistent with the surrounding streetscape. We prepared all DA documentation and liaised with the planning authority and other government agencies.

**SPACE**LAB's comprehensive approach to the project will result in a much needed, highquality community facility, which will provide service to many of families in the inner north for many years to come.