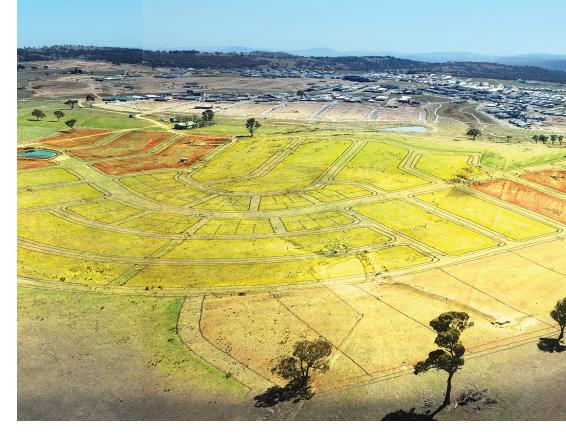

This design offered a strong visual and physical connection to the unique environment in which Googong is located. **SPACE**LAB's design acknowledged the site's natural constraints and turned these constraints into opportunities to add texture and connection to the estate design.

Our interpretation and understanding of the undulating topography and how best to transform a hillside into a functional and liveable suburb through coordinated planning and engineering, saw the development yield maximised, and transformed into a liveable urban space surrounded by native forest.